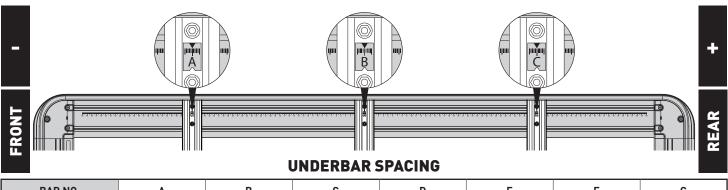

**VISIT THE ONLINE CALCULATOR FOR CURRENT SYSTEM LOAD LIMIT DATA** 

| BAR NO.        | Α        | В        | С        | D | E | F | G |
|----------------|----------|----------|----------|---|---|---|---|
| DIMENSION (CM) | -51.3    | 0        | 51.3     |   |   |   |   |
| SPACERS REQ'D  |          |          |          |   |   |   |   |
| CONNECTOR      | Backbone | Backbone | Backbone |   |   |   |   |