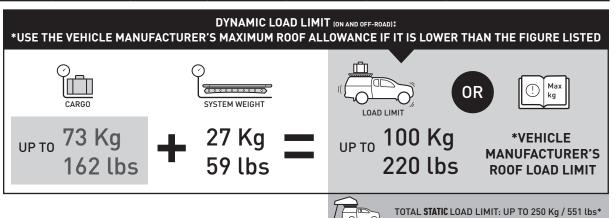

**VISIT THE ONLINE CALCULATOR FOR CURRENT SYSTEM LOAD LIMIT DATA** 

| BAR NO.        | Α        | В        | С        | D | E | F | G |
|----------------|----------|----------|----------|---|---|---|---|
| DIMENSION (CM) | -51.3    | 0        | 51.3     |   |   |   |   |
| SPACERS REQ'D  |          |          |          |   |   |   |   |
| CONNECTOR      | Backbone | Backbone | Backbone |   |   |   |   |